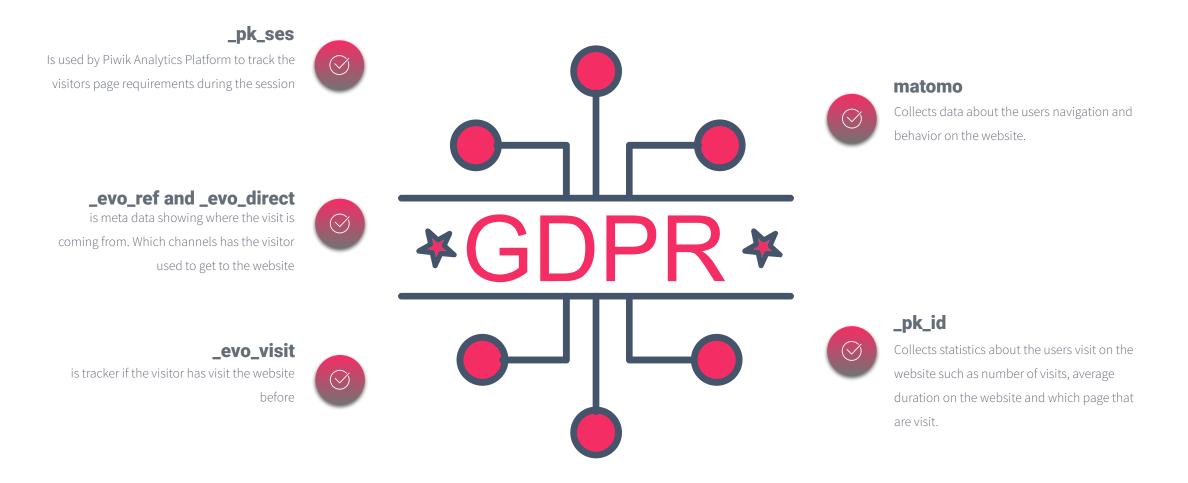

## Privacy Policy Please input this into your Privacy Policy

We are using Philomedia Smartware to gather statistics about the user visit such as the number of visits, average duration, I.P address on the website and subpages visit. It also gathers statistics about the navigation and behaviour on the website.

Philomedia Smartware makes it easy to understand how your site and app users are engaging with your content. Philomedia Smartware is a technology service that helps understanding users experience (e.g. how much time they spend on which pages, which links they choose to click, etc.). With the tracker we can identify the contacts through the website and this gives us understanding of which channels are working. Philomedia Smartware uses cookies and other technologies to collect data on our users' behavior and demographic and their devices (in particular device's ISP network and domain(only on companies to transform them to webleads), device type (unique device identifiers), browser information, geographic location). Philomedia Smartware shows how people are interacting with your site and the role that different channels play by viewing robust reports and dashboards. You can connect other systems for a more complete view.

## Specific Individual Cookies

Please Add These Individual Cookies to your policy